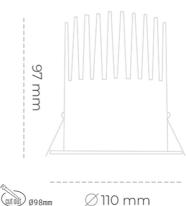

## LUMINAIRE

Beam angle

 Weight
 0,61 [kg]

 Protection rating IP , IK , class
 IP 20, IK 1,

 Luminaire colour
 WHITE

 Cover
 Plastic

 Operating voltage
 220-240V 50-60Hz

## **Downlight LED**

LED downlight for drop ceiling istallation. Aluminium housing. Plastic cover included. Available in white, black and grey. Any RAL palette colour available on enquiry. Reflector beam available: 15°, 23°, 38° and 60°. Maximum power is 27W