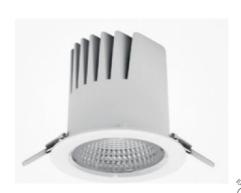

## **Downlight LED**

LED downlight for drop ceiling istallation. Aluminium housing. Plastic cover included. Available in white, black and grey. Any RAL palette colour available on enquiry. Reflector beam available: 15°, 23°, 38° and 60°. Maximum power is 27W