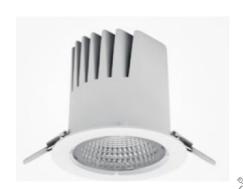

## Downlight LED

LED downlight for drop ceiling istallation. Aluminium housing. Plastic cover included. Available in white, black and grey. Any RAL palette colour available on enquiry. Reflector beam available: 15°, 23°, 38° and 60°. Maximum power is 27W

## LUMINAIRE

Weight 0,61 [kg]

Protection rating IP , IK , class IP 20, IK 1,

Luminaire colour WHITE

Cover Plastic

Operating voltage 220-240V 50-60Hz

Note: All data are typical values. Tolerance of measurements +/-10% System features may change with product improvements due to technical advances.