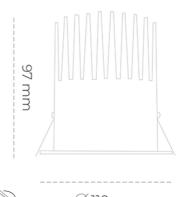

## LUMINAIRE

Weight 0,61 [kg]

Protection rating IP , IK , class IP 20, IK 1,

Luminaire colour WHITE

Cover Plastic

Operating voltage 220-240V 50-60Hz

Note: All data are typical values. Tolerance of measurements +/-10% System features may change with product improvements due to technical advances.