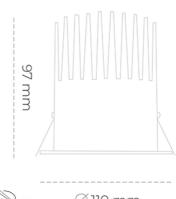

## **Downlight LED**

LED downlight for drop ceiling istallation. Aluminium housing. Plastic cover included. Available in white, black and grey. Any RAL palette colour available on enquiry. Reflector beam available: 15°, 23°, 38° and 60°. Maximum power

## LUMINAIRE

0,61 [kg] Weight Protection rating IP , IK , class IP 20, IK 1, WHITE Luminaire colour Cover Plastic Operating voltage 220-240V 50-60Hz

Note: All data are typical values. Tolerance of measurements +/-10% System features may change with product improvements due to technical advances.