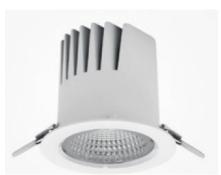

## **Downlight LED**

LED downlight for drop ceiling istallation. Aluminium housing. Plastic cover included. Available in white, black and grey. Any RAL palette colour available on enquiry. Reflector beam available: 15°, 23°, 38° and 60°. Maximum power

## LUMINAIRE

0,61 [kg] Weight Protection rating IP , IK , class IP 20, IK 1, WHITE Luminaire colour Cover Plastic Operating voltage 220-240V 50-60Hz

Note: All data are typical values. Tolerance of measurements +/-10% System features may change with product improvements due to technical advances.