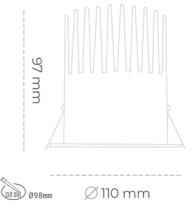

Luminaire Efficiency

CRI

| Weight                            | 0,61 [kg]        |
|-----------------------------------|------------------|
| Protection rating IP , IK , class | IP 20, IK 1,     |
| Luminaire colour                  | WHITE            |
| Cover                             | Plastic          |
| Operating voltage                 | 220-240V 50-60Hz |