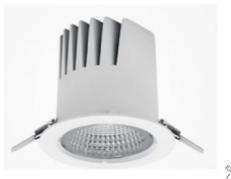

#### DOWNLIGHT

## DOWNLIGHT LIDER M 820 25W 45° WHITE MEAT PINK ON/OFF

Article number: N203-K0003-VE820-H5-M45-ZC02\_650-S2-###

COB

80

2181 [lm]

1962 [lm]

78 [lm/W]

ON/OFF

## Downlight LED

LED downlight for drop ceiling istallation. Aluminium housing. Plastic cover included. Available in white, black and grey. Any RAL palette colour available on enquiry. Reflector beam available: 15°, 23°, 38° and 60°. Maximum power is 27W.