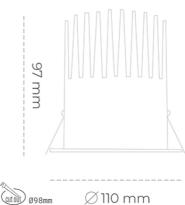

## LUMINAIRE

Weight 0,61 [kg]

Protection rating IP , IK , class IP 20, IK 1,

Luminaire colour WHITE

Cover Plastic

Operating voltage 220-240V 50-60Hz

Note: All data are typical values. Tolerance of measurements +/-10% System features may change with product improvements due to technical advances.