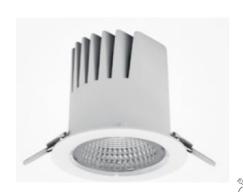

## **Downlight LED**

LED downlight for drop ceiling istallation. Aluminium housing. Plastic cover included. Available in white, black and grey. Any RAL palette colour available on enquiry. Reflector beam available: 15°, 23°, 38° and 60°. Maximum power