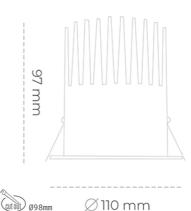

## LUMINAIRE

Weight 0,61 [kg] Protection rating IP , IK , class IP 20, IK 1, WHITE Luminaire colour Cover Plastic Operating voltage 220-240V 50-60Hz