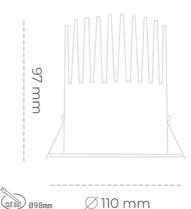

## LUMINAIRE

 Weight
 0,61 [kg]

 Protection rating IP , IK , class
 IP 20, IK 1,

 Luminaire colour
 WHITE

 Cover
 Plastic

 Operating voltage
 220-240V 50-60Hz

## **Downlight LED**

LED downlight for drop ceiling istallation. Aluminium housing. Plastic cover included. Available in white, black and grey. Any RAL palette colour available on enquiry. Reflector beam available: 15°, 23°, 38° and 60°. Maximum power is 27W