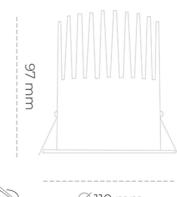

## Downlight LED

LED downlight for drop ceiling istallation. Aluminium housing. Plastic cover included. Available in white, black and grey. Any RAL palette colour available on enquiry. Reflector beam available: 15°, 23°, 38° and 60°. Maximum power is 27W

## LUMINAIRE

Weight 0,61 [kg]

Protection rating IP , IK , class IP 20, IK 1,

Luminaire colour WHITE

Cover Plastic

Operating voltage 220-240V 50-60Hz

Note: All data are typical values. Tolerance of measurements +/-10% System features may change with product improvements due to technical advances.