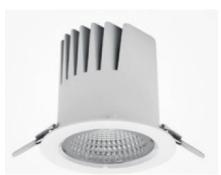

## Downlight LED

LED downlight for drop ceiling istallation. Aluminium housing. Plastic cover included. Available in white, black and grey. Any RAL palette colour available on enquiry. Reflector beam available: 15°, 23°, 38° and 60°. Maximum power is 27W

## LUMINAIRE

Weight 0,61 [kg]

Protection rating IP , IK , class IP 20, IK 1,

Luminaire colour WHITE

Cover Plastic

Operating voltage 220-240V 50-60Hz

Note: All data are typical values. Tolerance of measurements +/-10% System features may change with product improvements due to technical advances.