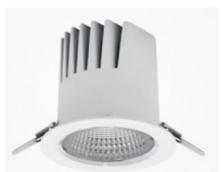

## **Downlight LED**

LED downlight for drop ceiling istallation. Aluminium housing. Plastic cover included. Available in white, black and grey. Any RAL palette colour available on enquiry. Reflector beam available: 15°, 23°, 38° and 60°. Maximum power

## LUMINAIRE

0,61 [kg] Weight Protection rating IP , IK , class IP 20, IK 1, WHITE Luminaire colour Cover Plastic Operating voltage 220-240V 50-60Hz

Note: All data are typical values. Tolerance of measurements +/-10% System features may change with product improvements due to technical advances.