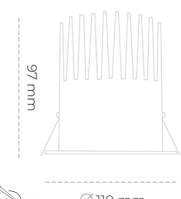

## LUMINAIRE

0,61 [kg] Weight Protection rating IP , IK , class IP 20, IK 1, WHITE Luminaire colour Cover Plastic Operating voltage 220-240V 50-60Hz

Note: All data are typical values. Tolerance of measurements +/-10% System features may change with product improvements due to technical advances.