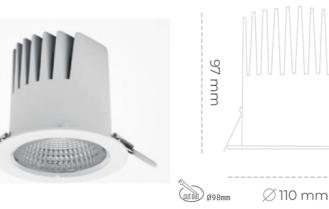

#### Downlight LED

LED downlight for drop ceiling istallation. Aluminium housing. Plastic cover included. Available in white, black and grey. Any RAL palette colour available on enquiry. Reflector beam available: 15°, 23°, 38° and 60°. Maximum power is 27W.

Luminaire Efficiency

CRI

| Weight                            | 0,61 [kg]        |
|-----------------------------------|------------------|
| Protection rating IP , IK , class | IP 20, IK 1,     |
| Luminaire colour                  | WHITE            |
| Cover                             | Plastic          |
| Operating voltage                 | 220-240V 50-60Hz |