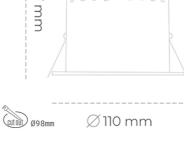

### Downlight LED

LED downlight for drop ceiling istallation. Aluminium housing. Plastic cover included. Available in white, black and grey. Any RAL palette colour available on enquiry. Reflector beam available: 15°, 23°, 38° and 60°. Maximum power is 27W.