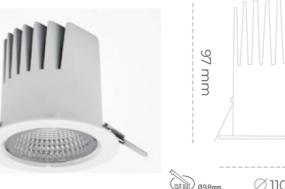

### Downlight LED

LED downlight for drop ceiling istallation. Aluminium housing. Plastic cover included. Available in white, black and grey. Any RAL palette colour available on enquiry. Reflector beam available: 15°, 23°, 38° and 60°. Maximum power is 27W.