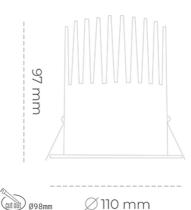

## MacAdam LUMINAIRE

Controller

Weight 0,61 [kg]

Protection rating IP , IK , class IP 20, IK 1,

Luminaire colour WHITE

Cover Plastic

Operating voltage 220-240V 50-60Hz

## **Downlight LED**

LED downlight for drop ceiling istallation. Aluminium housing. Plastic cover included. Available in white, black and grey. Any RAL palette colour available on enquiry. Reflector beam available: 15°, 23°, 38° and 60°. Maximum power is 27W