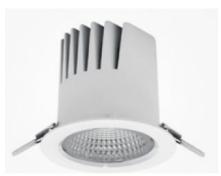

## DOWNLIGHT LIDER M 940 23W 23° WHITE | ON/OFF

Article number: N203-K0003-RF940-H5-M23-ZC02\_600-S2-###

| LED                  | СОВ        |
|----------------------|------------|
| Light colour         | 4000 [K]   |
| CRI                  | 90         |
| Led chip flux        | 2899 [lm]  |
| Luminous flux        | 2609 [lm]  |
| System power         | 23 [W]     |
| Luminaire Efficiency | 113 [lm/W] |
| Beam angle           | 23°        |
| Controller           | ON/OFF     |
| MacAdam              | 3 SDCM     |

## **Downlight LED**

LED downlight for drop ceiling istallation. Aluminium housing. Plastic cover included. Available in white, black and grey. Any RAL palette colour available on enquiry. Reflector beam available: 15°, 23°, 38° and 60°. Maximum power is 27W

## LUMINAIRE

Weight 0,61 [kg]

Protection rating IP , IK , class IP 20, IK 1,

Luminaire colour WHITE

Cover Plastic

Operating voltage 220-240V 50-60Hz

Note: All data are typical values. Tolerance of measurements +/-10% System features may change with product improvements due to technical advances.