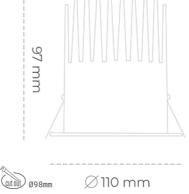

### Downlight LED

LED downlight for drop ceiling istallation. Aluminium housing. Plastic cover included. Available in white, black and grey. Any RAL palette colour available on enquiry. Reflector beam available: 15°, 23°, 38° and 60°. Maximum power is 27W.