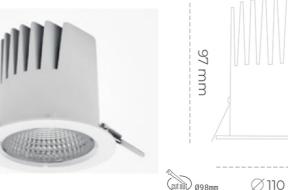

### Downlight LED

LED downlight for drop ceiling istallation. Aluminium housing. Plastic cover included. Available in white, black and grey. Any RAL palette colour available on enquiry. Reflector beam available: 15°, 23°, 38° and 60°. Maximum power is 27W.

CRI

| Weight                            | 0,61 [kg]        |
|-----------------------------------|------------------|
| Protection rating IP , IK , class | IP 20, IK 1,     |
| Luminaire colour                  | WHITE            |
| Cover                             | Plastic          |
| Operating voltage                 | 220-240V 50-60Hz |