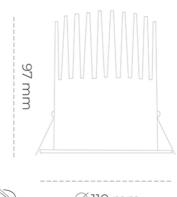

## **Downlight LED**

LED downlight for drop ceiling istallation. Aluminium housing. Plastic cover included. Available in white, black and grey. Any RAL palette colour available on enquiry. Reflector beam available: 15°, 23°, 38° and 60°. Maximum power is 27W

## LUMINAIRE

Weight 0,61 [kg]

Protection rating IP , IK , class IP 20, IK 1,

Luminaire colour WHITE

Cover Plastic

Operating voltage 220-240V 50-60Hz

Note: All data are typical values. Tolerance of measurements +/-10% System features may change with product improvements due to technical advances.