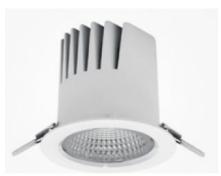

## **Downlight LED**

LED downlight for drop ceiling istallation. Aluminium housing. Plastic cover included. Available in white, black and grey. Any RAL palette colour available on enquiry. Reflector beam available: 15°, 23°, 38° and 60°. Maximum power is 27W

## LUMINAIRE

Weight 0,61 [kg]

Protection rating IP , IK , class IP 20, IK 1,

Luminaire colour WHITE

Cover Plastic

Operating voltage 220-240V 50-60Hz

Note: All data are typical values. Tolerance of measurements +/-10% System features may change with product improvements due to technical advances.