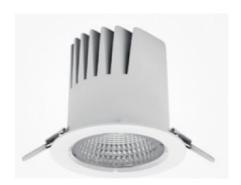

## DOWNLIGHT LIDER M 930 21W 60° WHITE | ON/OFF

Article number: N203-K0003-RF930-H5-M60-ZC02\_550-S2-###

| LED                  | COB        |
|----------------------|------------|
| Light colour         | 3000 [K]   |
| CRI                  | 90         |
| Led chip flux        | 2536 [lm]  |
| Luminous flux        | 2282 [lm]  |
| System power         | 21 [W]     |
| Luminaire Efficiency | 109 [lm/W] |
| Beam angle           | 60°        |
| Controller           | ON/OFF     |
| MacAdam              | 3 SDCM     |

## Downlight LED

LED downlight for drop ceiling istallation. Aluminium housing. Plastic cover included. Available in white, black and grey. Any RAL palette colour available on enquiry. Reflector beam available: 15°, 23°, 38° and 60°. Maximum power is 27W.

## LUMINAIRE

Weight 0,61 [kg]

Protection rating IP , IK , class IP 20, IK 1,

Luminaire colour WHITE

Cover Plastic

Operating voltage 220-240V 50-60Hz

Note: All data are typical values. Tolerance of measurements +/-10% System features may change with product improvements due to technical advances.