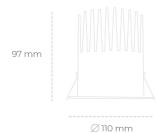

## Downlight LED

LED downlight for drop ceiling istallation. Aluminium housing. Plastic cover included. Available in white, black and grey. Any RAL palette colour available on enquiry. Reflector beam available: 15°, 23°, 38° and 60°. Maximum power is 27W.

## LUMINAIRE

Weight 0,61 [kg]

Protection rating IP , IK , class IP 20, IK 1,

Luminaire colour WHITE

Cover Plastic

Operating voltage 220-240V 50-60Hz

Note: All data are typical values. Tolerance of measurements +/-10% System features may change with product improvements due to technical advances.