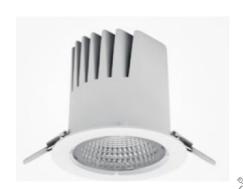

## **Downlight LED**

LED downlight for drop ceiling istallation. Aluminium housing. Plastic cover included. Available in white, black and grey. Any RAL palette colour available on enquiry. Reflector beam available: 15°, 23°, 38° and 60°. Maximum power is 27W

## LUMINAIRE

 Weight
 0,61 [kg]

 Protection rating IP , IK , class
 IP 20, IK 1,

 Luminaire colour
 WHITE

 Cover
 Plastic

 Operating voltage
 220-240V 50-60Hz

Note: All data are typical values. Tolerance of measurements +/-10% System features may change with product improvements due to technical advances.