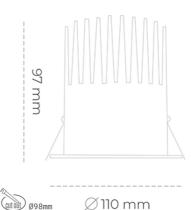

## LUMINAIRE

 Weight
 0,61 [kg]

 Protection rating IP , IK , class
 IP 20, IK 1,

 Luminaire colour
 WHITE

 Cover
 Plastic

 Operating voltage
 220-240V 50-60Hz

Note: All data are typical values. Tolerance of measurements +/-10% System features may change with product improvements due to technical advances.