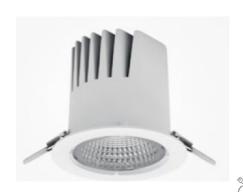

## DOWNLIGHT LIDER M 930 21W 45° WHITE | ON/OFF

Article number: N203-K0003-RF930-H5-M45-ZC02\_550-S2-###

COB Light colour 3000 [K] | CRI Led chip flux 2536 [lm] Luminous flux 2282 [lm] System power 21 [W] Luminaire Efficiency 109 [lm/W] Beam angle 45° Controller ON/OFF MacAdam 3 SDCM

## **Downlight LED**

LED downlight for drop ceiling istallation. Aluminium housing. Plastic cover included. Available in white, black and grey. Any RAL palette colour available on enquiry. Reflector beam available: 15°, 23°, 38° and 60°. Maximum power is 27W