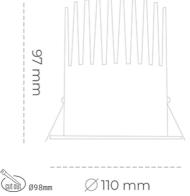

### Downlight LED

LED downlight for drop ceiling istallation. Aluminium housing. Plastic cover included. Available in white, black and grey. Any RAL palette colour available on enquiry. Reflector beam available: 15°, 23°, 38° and 60°. Maximum power is 27W.

Luminaire Efficiency

CRI

| Weight                            | 0,61 [kg]        |
|-----------------------------------|------------------|
| Protection rating IP , IK , class | IP 20, IK 1,     |
| Luminaire colour                  | WHITE            |
| Cover                             | Plastic          |
| Operating voltage                 | 220-240V 50-60Hz |