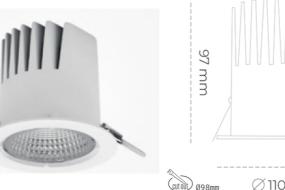

### Downlight LED

LED downlight for drop ceiling istallation. Aluminium housing. Plastic cover included. Available in white, black and grey. Any RAL palette colour available on enquiry. Reflector beam available: 15°, 23°, 38° and 60°. Maximum power is 27W.

Luminaire Efficiency

CRI

| Weight                            | 0,61 [kg]        |
|-----------------------------------|------------------|
| Protection rating IP , IK , class | IP 20, IK 1,     |
| Luminaire colour                  | WHITE            |
| Cover                             | Plastic          |
| Operating voltage                 | 220-240V 50-60Hz |