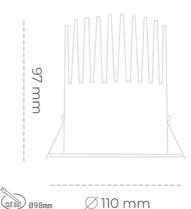

## DOWNLIGHT LIDER M 930 27W 23° WHITE | ON/OFF

Article number: N203-K0003-RF930-H5-M23-ZC01\_700-S2-###

COB Light colour 3000 [K] | CRI Led chip flux 3227 [lm] Luminous flux 2904 [lm] System power 27 [W] Luminaire Efficiency 108 [lm/W] Beam angle 23° Controller ON/OFF MacAdam 3 SDCM

## LUMINAIRE

Weight 0,61 [kg]

Protection rating IP , IK , class IP 20, IK 1,

Luminaire colour WHITE

Cover Plastic

Operating voltage 220-240V 50-60Hz

Note: All data are typical values. Tolerance of measurements +/-10% System features may change with product improvements due to technical advances.