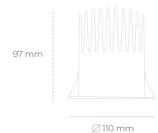

## LUMINAIRE

Weight 0,61 [kg]

Protection rating IP , IK , class IP 20, IK 1,

Luminaire colour WHITE

Cover Plastic

Operating voltage 220-240V 50-60Hz

Note: All data are typical values. Tolerance of measurements +/-10% System features may change with product improvements due to technical advances.