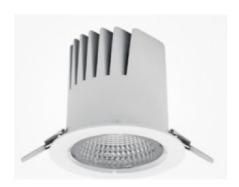

## DOWNLIGHT LIDER M 927 25W 60° WHITE | ON/OFF

Article number: N203-K0003-RF927-H5-M60-ZC02\_650-S2-###

| LED                  | COB        |
|----------------------|------------|
| Light colour         | 2700 [K]   |
| CRI                  | 80         |
| Led chip flux        | 2888 [lm]  |
| Luminous flux        | 2599 [lm]  |
| System power         | 25 [W]     |
| Luminaire Efficiency | 104 [lm/W] |
| Beam angle           | 60°        |
| Controller           | ON/OFF     |
| MacAdam              | 3 SDCM     |

## **Downlight LED**

LED downlight for drop ceiling istallation. Aluminium housing. Plastic cover included. Available in white, black and grey. Any RAL palette colour available on enquiry. Reflector beam available: 15°, 23°, 38° and 60°. Maximum power is 27W

## LUMINAIRE

Weight 0,61 [kg]

Protection rating IP , IK , class IP 20, IK 1,

Luminaire colour WHITE

Cover Plastic

Operating voltage 220-240V 50-60Hz

Note: All data are typical values. Tolerance of measurements +/-10% System features may change with product improvements due to technical advances.