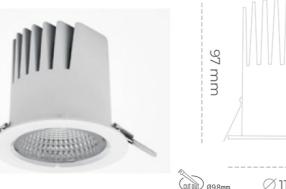

3 SDCM

23 [W]

23°

Article number: N203-K0003-RF927-H5-M23-ZC02\_600-S2-###

LED downlight for drop ceiling istallation. Aluminium housing. Plastic cover included. Available in white, black and grey. Any RAL palette colour available on enquiry. Reflector beam available: 15°, 23°, 38° and 60°. Maximum power is 27W.

Luminaire Efficiency

CRI

| Weight                            | 0,61 [kg]        |  |
|-----------------------------------|------------------|--|
| Protection rating IP , IK , class | IP 20, IK 1,     |  |
| Luminaire colour                  | WHITE            |  |
| Cover                             | Plastic          |  |
| Operating voltage                 | 220-240V 50-60Hz |  |