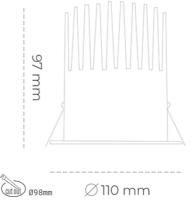

3 SDCM

23 [W]

23°

Article number: N203-K0003-RF927-H5-M23-ZC02\_600-S2-###

LED downlight for drop ceiling istallation. Aluminium housing. Plastic cover included. Available in white, black and grey. Any RAL palette colour available on enquiry. Reflector beam available: 15°, 23°, 38° and 60°. Maximum power is 27W.

Luminaire Efficiency

CRI

| Weight                            | 0,61 [kg]        |  |
|-----------------------------------|------------------|--|
| Protection rating IP , IK , class | IP 20, IK 1,     |  |
| Luminaire colour                  | WHITE            |  |
| Cover                             | Plastic          |  |
| Operating voltage                 | 220-240V 50-60Hz |  |