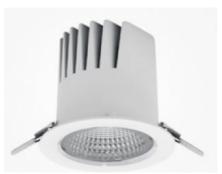

## DOWNLIGHT LIDER M 927 21W 23° WHITE | ON/OFF

Article number: N203-K0003-RF927-H5-M23-ZC02\_550-S2-###

| LED                  | COB        |
|----------------------|------------|
| Light colour         | 2700 [K]   |
| CRI                  | 80         |
| Led chip flux        | 2444 [lm]  |
| Luminous flux        | 2199 [lm]  |
| System power         | 21 [W]     |
| Luminaire Efficiency | 105 [lm/W] |
| Beam angle           | 23°        |
| Controller           | ON/OFF     |
| MacAdam              | 3 SDCM     |

## **Downlight LED**

LED downlight for drop ceiling istallation. Aluminium housing. Plastic cover included. Available in white, black and grey. Any RAL palette colour available on enquiry. Reflector beam available: 15°, 23°, 38° and 60°. Maximum power is 27W

## LUMINAIRE

Weight 0,61 [kg]

Protection rating IP , IK , class IP 20, IK 1,

Luminaire colour WHITE

Cover Plastic

Operating voltage 220-240V 50-60Hz

Note: All data are typical values. Tolerance of measurements +/-10% System features may change with product improvements due to technical advances.