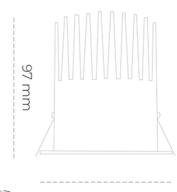

## LUMINAIRE

Weight 0,61 [kg]

Protection rating IP , IK , class IP 20, IK 1,

Luminaire colour WHITE

Cover Plastic

Operating voltage 220-240V 50-60Hz

Note: All data are typical values. Tolerance of measurements +/-10% System features may change with product improvements due to technical advances.