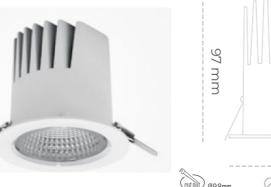

### Downlight LED

LED downlight for drop ceiling istallation. Aluminium housing. Plastic cover included. Available in white, black and grey. Any RAL palette colour available on enquiry. Reflector beam available: 15°, 23°, 38° and 60°. Maximum power is 27W.