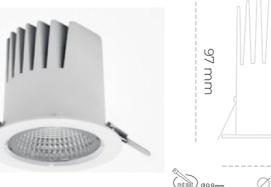

### Downlight LED

LED downlight for drop ceiling istallation. Aluminium housing. Plastic cover included. Available in white, black and grey. Any RAL palette colour available on enquiry. Reflector beam available: 15°, 23°, 38° and 60°. Maximum power is 27W.

Luminaire Efficiency

CRI

| Weight                            | 0,61 [kg]        |
|-----------------------------------|------------------|
| Protection rating IP , IK , class | IP 20, IK 1,     |
| Luminaire colour                  | WHITE            |
| Cover                             | Plastic          |
| Operating voltage                 | 220-240V 50-60Hz |