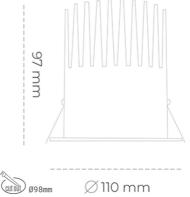

### Downlight LED

LED downlight for drop ceiling istallation. Aluminium housing. Plastic cover included. Available in white, black and grey. Any RAL palette colour available on enquiry. Reflector beam available: 15°, 23°, 38° and 60°. Maximum power is 27W.

Luminaire Efficiency

CRI

| Weight                            | 0,61 [kg]        |
|-----------------------------------|------------------|
| Protection rating IP , IK , class | IP 20, IK 1,     |
| Luminaire colour                  | WHITE            |
| Cover                             | Plastic          |
| Operating voltage                 | 220-240V 50-60Hz |