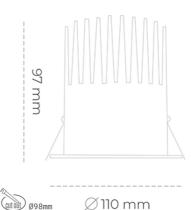

## **Downlight LED**

LED downlight for drop ceiling istallation. Aluminium housing. Plastic cover included. Available in white, black and grey. Any RAL palette colour available on enquiry. Reflector beam available: 15°, 23°, 38° and 60°. Maximum power is 27W

## LUMINAIRE

 Weight
 0,61 [kg]

 Protection rating IP , IK , class
 IP 20, IK 1,

 Luminaire colour
 WHITE

 Cover
 Plastic

 Operating voltage
 220-240V 50-60Hz

Note: All data are typical values. Tolerance of measurements +/-10% System features may change with product improvements due to technical advances.