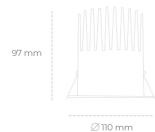

## **Downlight LED**

LED downlight for drop ceiling istallation. Aluminium housing. Plastic cover included. Available in white, black and grey. Any RAL palette colour available on enquiry. Reflector beam available: 15°, 23°, 38° and 60°. Maximum power is 27W

## LUMINAIRE

Weight 0,61 [kg]

Protection rating IP , IK , class IP 20, IK 1,

Luminaire colour WHITE

Cover Plastic

Operating voltage 220-240V 50-60Hz

Note: All data are typical values. Tolerance of measurements +/-10% System features may change with product improvements due to technical advances.