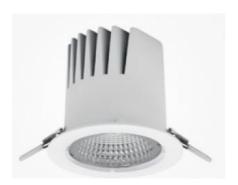

## DOWNLIGHT LIDER M 927 21W 15° WHITE | ON/OFF

Article number: N203-K0003-RF927-H5-M15-ZC02\_550-S2-###

| LED                  | COB        |
|----------------------|------------|
| Light colour         | 2700 [K]   |
| CRI                  | 80         |
| Led chip flux        | 2444 [lm]  |
| Luminous flux        | 2199 [lm]  |
| System power         | 21 [W]     |
| Luminaire Efficiency | 105 [lm/W] |
| Beam angle           | 15°        |
| Controller           | ON/OFF     |
| MacAdam              | 3 SDCM     |

## **Downlight LED**

LED downlight for drop ceiling istallation. Aluminium housing. Plastic cover included. Available in white, black and grey. Any RAL palette colour available on enquiry. Reflector beam available: 15°, 23°, 38° and 60°. Maximum power is 27W

## LUMINAIRE

Weight 0,61 [kg]

Protection rating IP , IK , class IP 20, IK 1,

Luminaire colour WHITE

Cover Plastic

Operating voltage 220-240V 50-60Hz

Note: All data are typical values. Tolerance of measurements +/-10% System features may change with product improvements due to technical advances.