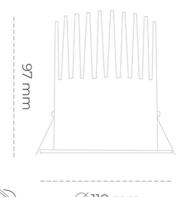

## DOWNLIGHT LIDER M 927 19W 15° WHITE | ON/OFF

Article number: N203-K0003-RF927-H5-M15-ZC01\_500-S2-###

| LED                  | COB        |
|----------------------|------------|
| Light colour         | 2700 [K]   |
| CRI                  | 80         |
| Led chip flux        | 2222 [lm]  |
| Luminous flux        | 1999 [lm]  |
| System power         | 19 [W]     |
| Luminaire Efficiency | 105 [lm/W] |
| Beam angle           | 15°        |
| Controller           | ON/OFF     |
| MacAdam              | 3 SDCM     |

## LUMINAIRE

Weight 0,61 [kg]

Protection rating IP , IK , class IP 20, IK 1,

Luminaire colour WHITE

Cover Plastic

Operating voltage 220-240V 50-60Hz

Note: All data are typical values. Tolerance of measurements +/-10% System features may change with product improvements due to technical advances.