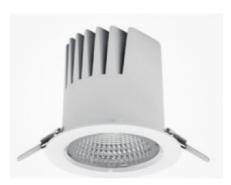

## DOWNLIGHT LIDER M 927 19W 15° WHITE | ON/OFF

Article number: N203-K0003-RF927-H5-M15-ZC01\_500-S2-###

| LED                  | COB        |
|----------------------|------------|
| Light colour         | 2700 [K]   |
| CRI                  | 80         |
| Led chip flux        | 2222 [lm]  |
| Luminous flux        | 1999 [lm]  |
| System power         | 19 [W]     |
| Luminaire Efficiency | 105 [lm/W] |
| Beam angle           | 15°        |
| Controller           | ON/OFF     |
| MacAdam              | 3 SDCM     |

## **Downlight LED**

LED downlight for drop ceiling istallation. Aluminium housing. Plastic cover included. Available in white, black and grey. Any RAL palette colour available on enquiry. Reflector beam available: 15°, 23°, 38° and 60°. Maximum power is 27W