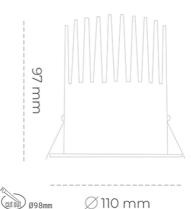

## DOWNLIGHT LIDER M 850 21W 60° WHITE | ON/OFF

Article number: N203-K0003-RF850-H5-M60-ZC02\_550-S2-###

COB Light colour 5000 [K] | CRI Led chip flux 3185 [lm] Luminous flux 2866 [lm] System power 21 [W] Luminaire Efficiency 136 [lm/W] Beam angle 60° Controller ON/OFF MacAdam 3 SDCM

## **Downlight LED**

LED downlight for drop ceiling istallation. Aluminium housing. Plastic cover included. Available in white, black and grey. Any RAL palette colour available on enquiry. Reflector beam available: 15°, 23°, 38° and 60°. Maximum power is 27W

## LUMINAIRE

 Weight
 0,61 [kg]

 Protection rating IP , IK , class
 IP 20, IK 1,

 Luminaire colour
 WHITE

 Cover
 Plastic

 Operating voltage
 220-240V 50-60Hz

Note: All data are typical values. Tolerance of measurements +/-10% System features may change with product improvements due to technical advances.