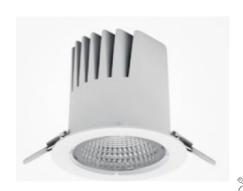

## **Downlight LED**

LED downlight for drop ceiling istallation. Aluminium housing. Plastic cover included. Available in white, black and grey. Any RAL palette colour available on enquiry. Reflector beam available: 15°, 23°, 38° and 60°. Maximum power is 27W

## LUMINAIRE

 Weight
 0,61 [kg]

 Protection rating IP , IK , class
 IP 20, IK 1,

 Luminaire colour
 WHITE

 Cover
 Plastic

 Operating voltage
 220-240V 50-60Hz

Note: All data are typical values. Tolerance of measurements +/-10% System features may change with product improvements due to technical advances.