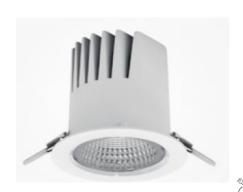

## DOWNLIGHT LIDER M 850 14W 60° WHITE | ON/OFF

Article number: N203-K0003-RF850-H5-M60-ZC01\_350-S2-###

COB Light colour 5000 [K] | CRI Led chip flux 2027 [lm] Luminous flux 1824 [lm] System power 14 [W] Luminaire Efficiency 130 [lm/W] Beam angle 60° Controller ON/OFF MacAdam 3 SDCM

## **Downlight LED**

LED downlight for drop ceiling istallation. Aluminium housing. Plastic cover included. Available in white, black and grey. Any RAL palette colour available on enquiry. Reflector beam available: 15°, 23°, 38° and 60°. Maximum power is 27W

## LUMINAIRE

 Weight
 0,61 [kg]

 Protection rating IP , IK , class
 IP 20, IK 1,

 Luminaire colour
 WHITE

 Cover
 Plastic

 Operating voltage
 220-240V 50-60Hz

Note: All data are typical values. Tolerance of measurements +/-10% System features may change with product improvements due to technical advances.