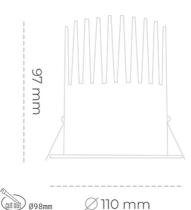

## DOWNLIGHT LIDER M 850 14W 60° WHITE | ON/OFF

Article number: N203-K0003-RF850-H5-M60-ZC01\_350-S2-###

COB Light colour 5000 [K] | CRI Led chip flux 2027 [lm] Luminous flux 1824 [lm] System power 14 [W] Luminaire Efficiency 130 [lm/W] Beam angle 60° Controller ON/OFF MacAdam 3 SDCM

## LUMINAIRE

 Weight
 0,61 [kg]

 Protection rating IP , IK , class
 IP 20, IK 1,

 Luminaire colour
 WHITE

 Cover
 Plastic

 Operating voltage
 220-240V 50-60Hz

Note: All data are typical values. Tolerance of measurements +/-10% System features may change with product improvements due to technical advances.