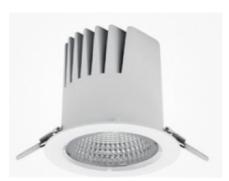

## DOWNLIGHT LIDER M 850 21W 45° WHITE | ON/OFF

Article number: N203-K0003-RF850-H5-M45-ZC02\_550-S2-###

| LED                  | COB        |
|----------------------|------------|
| Light colour         | 5000 [K]   |
| CRI                  | 80         |
| Led chip flux        | 3185 [lm]  |
| Luminous flux        | 2866 [lm]  |
| System power         | 21 [W]     |
| Luminaire Efficiency | 136 [lm/W] |
| Beam angle           | 45°        |
| Controller           | ON/OFF     |
| MacAdam              | 3 SDCM     |

## LUMINAIRE

Weight 0,61 [kg]

Protection rating IP , IK , class IP 20, IK 1,

Luminaire colour WHITE

Cover Plastic

Operating voltage 220-240V 50-60Hz

Note: All data are typical values. Tolerance of measurements +/-10% System features may change with product improvements due to technical advances.