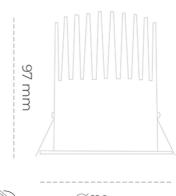

## LUMINAIRE

Weight 0,61 [kg]

Protection rating IP , IK , class IP 20, IK 1,

Luminaire colour WHITE

Cover Plastic

Operating voltage 220-240V 50-60Hz

Note: All data are typical values. Tolerance of measurements +/-10% System features may change with product improvements due to technical advances.