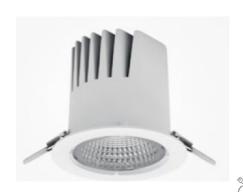

## **Downlight LED**

LED downlight for drop ceiling istallation. Aluminium housing. Plastic cover included. Available in white, black and grey. Any RAL palette colour available on enquiry. Reflector beam available: 15°, 23°, 38° and 60°. Maximum power is 27W

## LUMINAIRE

 Weight
 0,61 [kg]

 Protection rating IP , IK , class
 IP 20, IK 1,

 Luminaire colour
 WHITE

 Cover
 Plastic

 Operating voltage
 220-240V 50-60Hz

Note: All data are typical values. Tolerance of measurements +/-10% System features may change with product improvements due to technical advances.