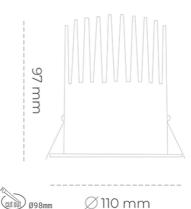

## LUMINAIRE

 Weight
 0,61 [kg]

 Protection rating IP , IK , class
 IP 20, IK 1,

 Luminaire colour
 WHITE

 Cover
 Plastic

 Operating voltage
 220-240V 50-60Hz

Note: All data are typical values. Tolerance of measurements +/-10% System features may change with product improvements due to technical advances.