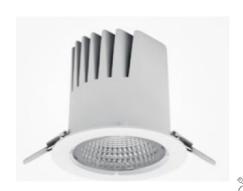

## DOWNLIGHT LIDER M 850 21W 23° WHITE | ON/OFF

Article number: N203-K0003-RF850-H5-M23-ZC02\_550-S2-###

COB Light colour 5000 [K] | CRI Led chip flux 3185 [lm] Luminous flux 2866 [lm] System power 21 [W] Luminaire Efficiency 136 [lm/W] Beam angle 23° Controller ON/OFF MacAdam 3 SDCM

## **Downlight LED**

LED downlight for drop ceiling istallation. Aluminium housing. Plastic cover included. Available in white, black and grey. Any RAL palette colour available on enquiry. Reflector beam available: 15°, 23°, 38° and 60°. Maximum power is 27W

## LUMINAIRE

Weight 0,61 [kg]

Protection rating IP , IK , class IP 20, IK 1,

Luminaire colour WHITE

Cover Plastic

Operating voltage 220-240V 50-60Hz

Note: All data are typical values. Tolerance of measurements +/-10% System features may change with product improvements due to technical advances.