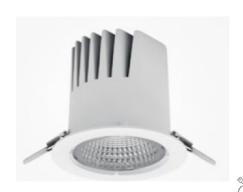

## DOWNLIGHT LIDER M 850 27W 23° WHITE | ON/OFF

Article number: N203-K0003-RF850-H5-M23-ZC01\_700-S2-###

| LED                  | COB        |
|----------------------|------------|
| Light colour         | 5000 [K]   |
| CRI                  | 80         |
| Led chip flux        | 4053 [lm]  |
| Luminous flux        | 3647 [lm]  |
| System power         | 27 [W]     |
| Luminaire Efficiency | 135 [lm/W] |
| Beam angle           | 23°        |
| Controller           | ON/OFF     |
| MacAdam              | 3 SDCM     |

## **Downlight LED**

LED downlight for drop ceiling istallation. Aluminium housing. Plastic cover included. Available in white, black and grey. Any RAL palette colour available on enquiry. Reflector beam available: 15°, 23°, 38° and 60°. Maximum power is 27W

## LUMINAIRE

Weight 0,61 [kg]

Protection rating IP , IK , class IP 20, IK 1,

Luminaire colour WHITE

Cover Plastic

Operating voltage 220-240V 50-60Hz

Note: All data are typical values. Tolerance of measurements +/-10% System features may change with product improvements due to technical advances.