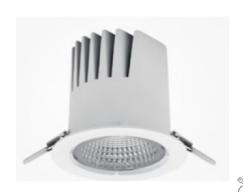

## Downlight LED

LED downlight for drop ceiling istallation. Aluminium housing. Plastic cover included. Available in white, black and grey. Any RAL palette colour available on enquiry. Reflector beam available: 15°, 23°, 38° and 60°. Maximum power is 27W

## LUMINAIRE

Weight 0,61 [kg]

Protection rating IP , IK , class IP 20, IK 1,

Luminaire colour WHITE

Cover Plastic

Operating voltage 220-240V 50-60Hz

Note: All data are typical values. Tolerance of measurements +/-10% System features may change with product improvements due to technical advances.