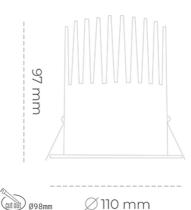

## LUMINAIRE

Weight 0,61 [kg]

Protection rating IP , IK , class IP 20, IK 1,

Luminaire colour WHITE

Cover Plastic

Operating voltage 220-240V 50-60Hz

Note: All data are typical values. Tolerance of measurements +/-10% System features may change with product improvements due to technical advances.