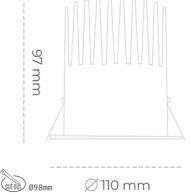

### Downlight LED

LED downlight for drop ceiling istallation. Aluminium housing. Plastic cover included. Available in white, black and grey. Any RAL palette colour available on enquiry. Reflector beam available: 15°, 23°, 38° and 60°. Maximum power is 27W.

Luminaire Efficiency

CRI

| Weight                            | 0,61 [kg]        |
|-----------------------------------|------------------|
| Protection rating IP , IK , class | IP 20, IK 1,     |
| Luminaire colour                  | WHITE            |
| Cover                             | Plastic          |
| Operating voltage                 | 220-240V 50-60Hz |