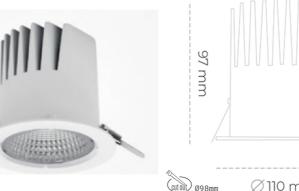

### Downlight LED

LED downlight for drop ceiling istallation. Aluminium housing. Plastic cover included. Available in white, black and grey. Any RAL palette colour available on enquiry. Reflector beam available: 15°, 23°, 38° and 60°. Maximum power is 27W.

Luminaire Efficiency

CRI

| Weight                            | 0,61 [kg]        |
|-----------------------------------|------------------|
| Protection rating IP , IK , class | IP 20, IK 1,     |
| Luminaire colour                  | WHITE            |
| Cover                             | Plastic          |
| Operating voltage                 | 220-240V 50-60Hz |