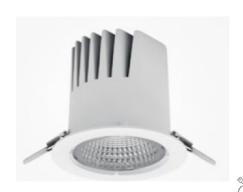

## **Downlight LED**

LED downlight for drop ceiling istallation. Aluminium housing. Plastic cover included. Available in white, black and grey. Any RAL palette colour available on enquiry. Reflector beam available: 15°, 23°, 38° and 60°. Maximum power is 27W

## LUMINAIRE

MacAdam

Weight 0,61 [kg]

Protection rating IP , IK , class IP 20, IK 1,

Luminaire colour WHITE

Cover Plastic

Operating voltage 220-240V 50-60Hz

Note: All data are typical values. Tolerance of measurements +/-10% System features may change with product improvements due to technical advances.