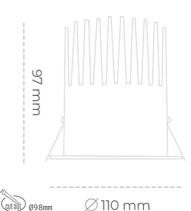

## LUMINAIRE

MacAdam

Weight 0,61 [kg]

Protection rating IP , IK , class IP 20, IK 1,

Luminaire colour WHITE

Cover Plastic

Operating voltage 220-240V 50-60Hz

Note: All data are typical values. Tolerance of measurements +/-10% System features may change with product improvements due to technical advances.