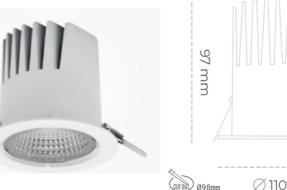

## Downlight LED

LED downlight for drop ceiling istallation. Aluminium housing. Plastic cover included. Available in white, black and grey. Any RAL palette colour available on enquiry. Reflector beam available: 15°, 23°, 38° and 60°. Maximum power is 27W.

CRI

| Weight                            | 0,61 [kg]        |
|-----------------------------------|------------------|
| Protection rating IP , IK , class | IP 20, IK 1,     |
| Luminaire colour                  | WHITE            |
| Cover                             | Plastic          |
| Operating voltage                 | 220-240V 50-60Hz |