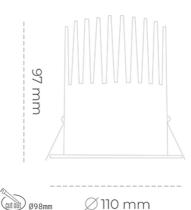

## **Downlight LED**

LED downlight for drop ceiling istallation. Aluminium housing. Plastic cover included. Available in white, black and grey. Any RAL palette colour available on enquiry. Reflector beam available: 15°, 23°, 38° and 60°. Maximum power is 27W