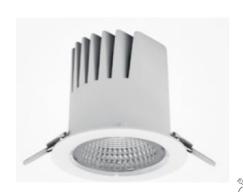

## **Downlight LED**

LED downlight for drop ceiling istallation. Aluminium housing. Plastic cover included. Available in white, black and grey. Any RAL palette colour available on enquiry. Reflector beam available: 15°, 23°, 38° and 60°. Maximum power is 27W