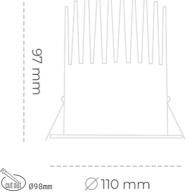

### Downlight LED

LED downlight for drop ceiling istallation. Aluminium housing. Plastic cover included. Available in white, black and grey. Any RAL palette colour available on enquiry. Reflector beam available: 15°, 23°, 38° and 60°. Maximum power is 27W.

Luminaire Efficiency

CRI

| Weight                            | 0,61 [kg]        |
|-----------------------------------|------------------|
| Protection rating IP , IK , class | IP 20, IK 1,     |
| Luminaire colour                  | WHITE            |
| Cover                             | Plastic          |
| Operating voltage                 | 220-240V 50-60Hz |