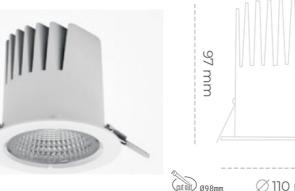

### Downlight LED

LED downlight for drop ceiling istallation. Aluminium housing. Plastic cover included. Available in white, black and grey. Any RAL palette colour available on enquiry. Reflector beam available: 15°, 23°, 38° and 60°. Maximum power is 27W.

Luminaire Efficiency

CRI

| Weight                            | 0,61 [kg]        |
|-----------------------------------|------------------|
| Protection rating IP , IK , class | IP 20, IK 1,     |
| Luminaire colour                  | WHITE            |
| Cover                             | Plastic          |
| Operating voltage                 | 220-240V 50-60Hz |