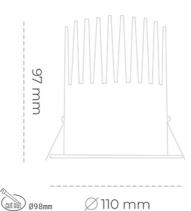

## **Downlight LED**

LED downlight for drop ceiling istallation. Aluminium housing. Plastic cover included. Available in white, black and grey. Any RAL palette colour available on enquiry. Reflector beam available: 15°, 23°, 38° and 60°. Maximum power is 27W

## LUMINAIRE

Weight 0,61 [kg]

Protection rating IP , IK , class IP 20, IK 1,

Luminaire colour WHITE

Cover Plastic

Operating voltage 220-240V 50-60Hz

Note: All data are typical values. Tolerance of measurements +/-10% System features may change with product improvements due to technical advances.