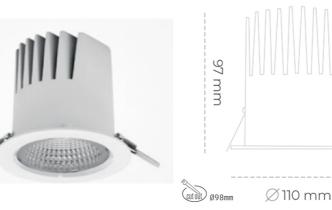

## Downlight LED

LED downlight for drop ceiling istallation. Aluminium housing. Plastic cover included. Available in white, black and grey. Any RAL palette colour available on enquiry. Reflector beam available: 15°, 23°, 38° and 60°. Maximum power is 27W.