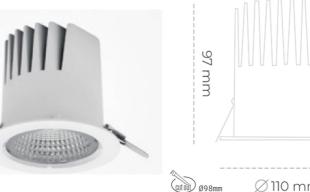

### Downlight LED

LED downlight for drop ceiling istallation. Aluminium housing. Plastic cover included. Available in white, black and grey. Any RAL palette colour available on enquiry. Reflector beam available: 15°, 23°, 38° and 60°. Maximum power is 27W.

CRI

| Weight                            | 0,61 [kg]        |
|-----------------------------------|------------------|
| Protection rating IP , IK , class | IP 20, IK 1,     |
| Luminaire colour                  | WHITE            |
| Cover                             | Plastic          |
| Operating voltage                 | 220-240V 50-60Hz |