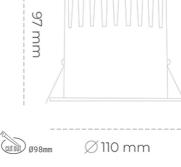

### Downlight LED

LED downlight for drop ceiling istallation. Aluminium housing. Plastic cover included. Available in white, black and grey. Any RAL palette colour available on enquiry. Reflector beam available: 15°, 23°, 38° and 60°. Maximum power is 27W.

Luminaire Efficiency

CRI

| Weight                            | 0,61 [kg]        |
|-----------------------------------|------------------|
| Protection rating IP , IK , class | IP 20, IK 1,     |
| Luminaire colour                  | WHITE            |
| Cover                             | Plastic          |
| Operating voltage                 | 220-240V 50-60Hz |