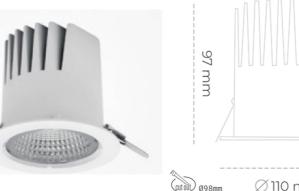

### Downlight LED

LED downlight for drop ceiling istallation. Aluminium housing. Plastic cover included. Available in white, black and grey. Any RAL palette colour available on enquiry. Reflector beam available: 15°, 23°, 38° and 60°. Maximum power is 27W.

Luminaire Efficiency

CRI

| Weight                            | 0,61 [kg]        |
|-----------------------------------|------------------|
| Protection rating IP , IK , class | IP 20, IK 1,     |
| Luminaire colour                  | WHITE            |
| Cover                             | Plastic          |
| Operating voltage                 | 220-240V 50-60Hz |