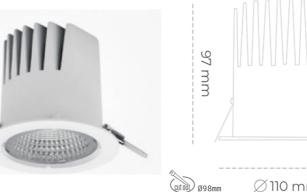

### Downlight LED

LED downlight for drop ceiling istallation. Aluminium housing. Plastic cover included. Available in white, black and grey. Any RAL palette colour available on enquiry. Reflector beam available: 15°, 23°, 38° and 60°. Maximum power is 27W.

CRI

| Weight                            | 0,61 [kg]        |
|-----------------------------------|------------------|
| Protection rating IP , IK , class | IP 20, IK 1,     |
| Luminaire colour                  | WHITE            |
| Cover                             | Plastic          |
| Operating voltage                 | 220-240V 50-60Hz |