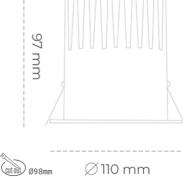

### Downlight LED

LED downlight for drop ceiling istallation. Aluminium housing. Plastic cover included. Available in white, black and grey. Any RAL palette colour available on enquiry. Reflector beam available: 15°, 23°, 38° and 60°. Maximum power is 27W.

CRI

| Weight                            | 0,61 [kg]        |
|-----------------------------------|------------------|
| Protection rating IP , IK , class | IP 20, IK 1,     |
| Luminaire colour                  | WHITE            |
| Cover                             | Plastic          |
| Operating voltage                 | 220-240V 50-60Hz |