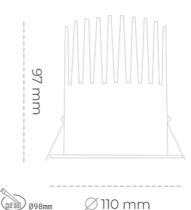

## Downlight LED

LED downlight for drop ceiling istallation. Aluminium housing. Plastic cover included. Available in white, black and grey. Any RAL palette colour available on enquiry. Reflector beam available: 15°, 23°, 38° and 60°. Maximum power is 27W

## LUMINAIRE

Controller

MacAdam

Weight 0,61 [kg]

Protection rating IP , IK , class IP 20, IK 1,

Luminaire colour WHITE

Cover Plastic

Operating voltage 220-240V 50-60Hz