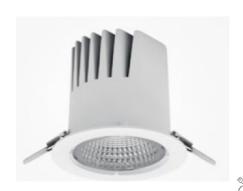

## Downlight LED

LED downlight for drop ceiling istallation. Aluminium housing. Plastic cover included. Available in white, black and grey. Any RAL palette colour available on enquiry. Reflector beam available: 15°, 23°, 38° and 60°. Maximum power is 27W

## LUMINAIRE

Controller

MacAdam

Weight 0,61 [kg]

Protection rating IP , IK , class IP 20, IK 1,

Luminaire colour WHITE

Cover Plastic

Operating voltage 220-240V 50-60Hz