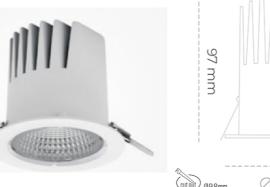

### Downlight LED

LED downlight for drop ceiling istallation. Aluminium housing. Plastic cover included. Available in white, black and grey. Any RAL palette colour available on enquiry. Reflector beam available: 15°, 23°, 38° and 60°. Maximum power is 27W.