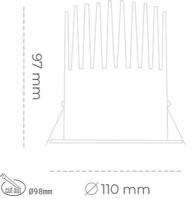

### Downlight LED

LED downlight for drop ceiling istallation. Aluminium housing. Plastic cover included. Available in white, black and grey. Any RAL palette colour available on enquiry. Reflector beam available: 15°, 23°, 38° and 60°. Maximum power is 27W.