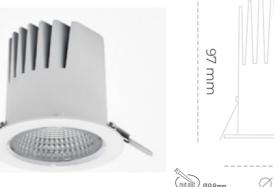

### Downlight LED

LED downlight for drop ceiling istallation. Aluminium housing. Plastic cover included. Available in white, black and grey. Any RAL palette colour available on enquiry. Reflector beam available: 15°, 23°, 38° and 60°. Maximum power is 27W.

| Weight                            | 0,61 [kg]        |
|-----------------------------------|------------------|
| Protection rating IP , IK , class | IP 20, IK 1,     |
| Luminaire colour                  | WHITE            |
| Cover                             | Plastic          |
| Operating voltage                 | 220-240V 50-60Hz |