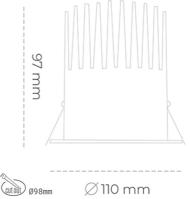

### Downlight LED

LED downlight for drop ceiling istallation. Aluminium housing. Plastic cover included. Available in white, black and grey. Any RAL palette colour available on enquiry. Reflector beam available: 15°, 23°, 38° and 60°. Maximum power is 27W.

| Weight                            | 0,61 [kg]        |
|-----------------------------------|------------------|
| Protection rating IP , IK , class | IP 20, IK 1,     |
| Luminaire colour                  | WHITE            |
| Cover                             | Plastic          |
| Operating voltage                 | 220-240V 50-60Hz |