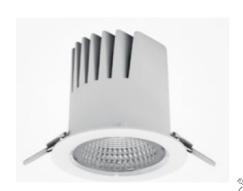

## DOWNLIGHT LIDER M 835 21W 38° WHITE | ON/OFF

Article number: N203-K0003-RF835-H5-M38-ZC02\_550-S2-###

COB Light colour 3500 [K] | CRI Led chip flux 3061 [lm] Luminous flux 2754 [lm] System power 21 [W] Luminaire Efficiency 131 [lm/W] Beam angle 38° Controller ON/OFF MacAdam 3 SDCM

## **Downlight LED**

LED downlight for drop ceiling istallation. Aluminium housing. Plastic cover included. Available in white, black and grey. Any RAL palette colour available on enquiry. Reflector beam available: 15°, 23°, 38° and 60°. Maximum power is 27W

## LUMINAIRE

Weight 0,61 [kg]

Protection rating IP , IK , class IP 20, IK 1,

Luminaire colour WHITE

Cover Plastic

Operating voltage 220-240V 50-60Hz

Note: All data are typical values. Tolerance of measurements +/-10% System features may change with product improvements due to technical advances.