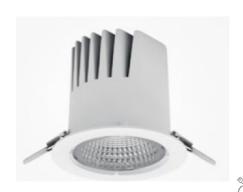

## DOWNLIGHT LIDER M 835 10W 38° WHITE | ON/OFF

Article number: N203-K0003-RF835-H5-M38-ZC01\_250-S2-###

COB Light colour 3500 [K] | CRI Led chip flux 1391 [lm] Luminous flux 1251 [lm] System power 10 [W] Luminaire Efficiency 125 [lm/W] Beam angle 38° Controller ON/OFF MacAdam 3 SDCM

## **Downlight LED**

LED downlight for drop ceiling istallation. Aluminium housing. Plastic cover included. Available in white, black and grey. Any RAL palette colour available on enquiry. Reflector beam available: 15°, 23°, 38° and 60°. Maximum power is 27W

## LUMINAIRE

Weight 0,61 [kg]

Protection rating IP , IK , class IP 20, IK 1,

Luminaire colour WHITE

Cover Plastic

Operating voltage 220-240V 50-60Hz

Note: All data are typical values. Tolerance of measurements +/-10% System features may change with product improvements due to technical advances.