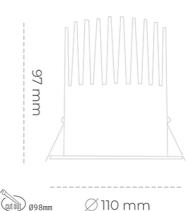

## DOWNLIGHT LIDER M 835 10W 38° WHITE | ON/OFF

Article number: N203-K0003-RF835-H5-M38-ZC01\_250-S2-###

COB Light colour 3500 [K] | CRI Led chip flux 1391 [lm] Luminous flux 1251 [lm] System power 10 [W] Luminaire Efficiency 125 [lm/W] Beam angle 38° Controller ON/OFF MacAdam 3 SDCM

## LUMINAIRE

Weight 0,61 [kg]

Protection rating IP , IK , class IP 20, IK 1,

Luminaire colour WHITE

Cover Plastic

Operating voltage 220-240V 50-60Hz

Note: All data are typical values. Tolerance of measurements +/-10% System features may change with product improvements due to technical advances.